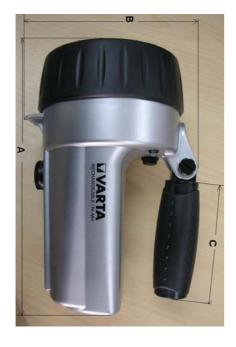

## 4 Watt LED Accu Lantern 4,8V

18681

Designation: 18681 101 401

**Battery Requirement:** 4x AA 2200 mAh NI-MH

Bulb required: CREE XR-E 4W LED

150 lm Luminous intensity:

Range: 372m (calculated distance at maximum luminous

intensity with an illuminance of 0.25 lux)

Weight: 876g (with batteries)

Material: ABS (Acrylonitrite-Butadiene-Styrene)

PC (Polycarbonate)

SAN (Acrylonitrile Styrene)

TPR (Thermoplastic Rubber)

All contact parts made of brass and steel.

Dimensions (mm): 223

> В 163 С 106.5 D 135

Run Time: 2 hours

Features:

Push button (on/off)

Super bright high power 4W white LED

Shock proofing housing

Water Resistant

Tripod in the handle (screw off)

VARTA Consumer Batteries GmbH & Co. KGaA Alfred-Krupp-Str. 9, 73479 Ellwangen/Germany

Subject to change without prior notice Page 1 / 1 Date of issue: 2011-02-28

Phone: (+49) 7961/83-0, Fax: (+49) 800-827-8274