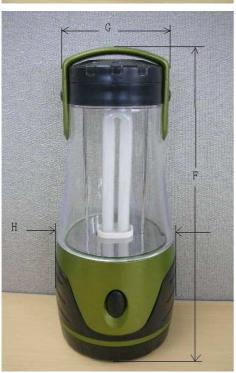

nickel plated steel

Dimensions (mm): Α 301

> В 36

С 35 D 123

Ε 81

F

273

G Ø 89

Ø 117