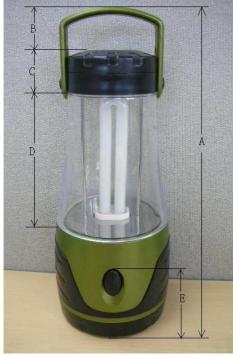

nickel plated steel

Dimensions (mm): Α 301

> В 36

С 35 D 123

Ε 81

F

273

G Ø 89

Ø 117