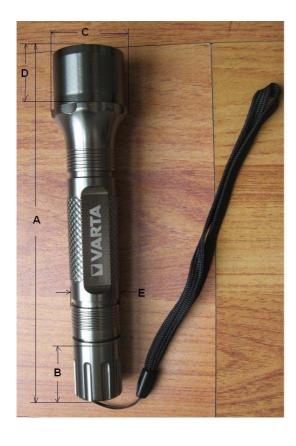

galvanized spring steel

Dimensions (mm): 168

> В 30 С 36 D 26.5 24.2

Run Time: 5 hours (with VARTA alkaline batteries)