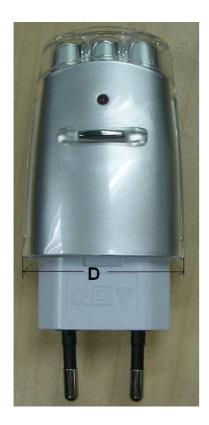

plated

Dimensions (mm): 105.5

> В 43 С 38.5

43.3

Run Time: 1 hours run time (16 hours charge)

Features (Technical)

Push switch (on/off)

Magnifier lens provide long beam