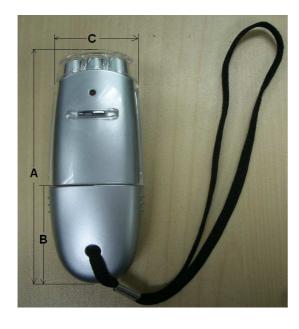

plated

Dimensions (mm): 105.5

> В 43 С 38.5

43.3

Run Time: 1 hours run time (16 hours charge)

Features (Technical)

Push switch (on/off)

Magnifier lens provide long beam