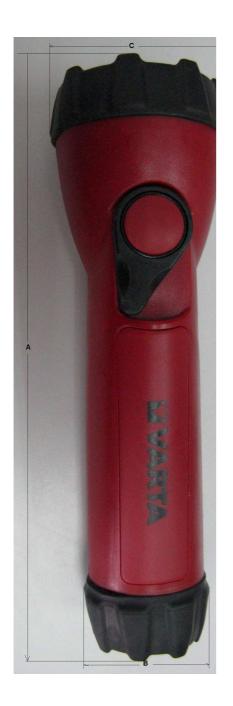

## **Data Sheet**

17640

| Designation:         | 17640 101 421                                        |                                                                          |
|----------------------|------------------------------------------------------|--------------------------------------------------------------------------|
| Battery Requirement: | 4x AA                                                |                                                                          |
| Bulb required:       | 3W CR                                                | EE XP-C Q2 cool white LED                                                |
| Luminous intensity:  | 120 lm                                               | or 4380 cd                                                               |
| Range:               |                                                      | calculated distance at maximum luminous with an illuminance of 0.25 lux) |
| Weight:              | 189g                                                 | (without batteries)                                                      |
| Material:            | TPR (Thermoplastic Rubber)                           |                                                                          |
|                      | PC (Polycarbonate)                                   |                                                                          |
|                      | ABS (Acrylonitrile Butadiene Styrene)                |                                                                          |
|                      | PMMA                                                 |                                                                          |
|                      | POM (Polyoxymethylene)                               |                                                                          |
|                      | All contact parts made of bronze or steel            |                                                                          |
|                      | Contact spring in the screw cap, nickel plated steel |                                                                          |
| Dimensions (mm):     | Α                                                    | 194                                                                      |
|                      | в                                                    | 48.5                                                                     |
|                      | С                                                    | 60                                                                       |