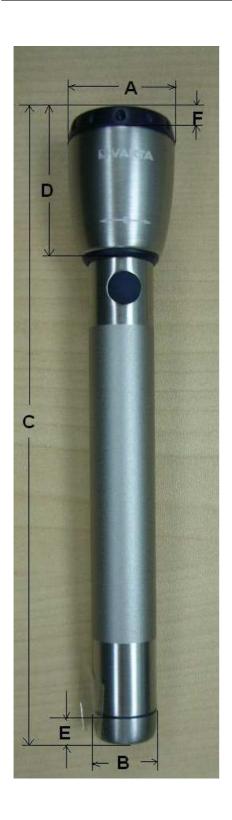

Contact spring in the screw cap, nickel plated steel

Dimensions (mm): 30

> В 18 С 175 D 41 Ε 8

Run Time: 4 hours (with VARTA alkaline battery)

Features (Technical)

Push switch (on/off)

Focusable (Spot to Flood)