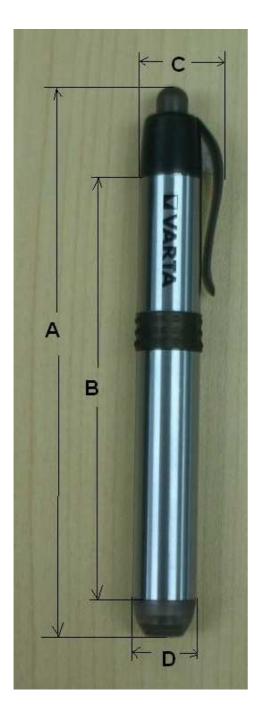

| Dimensions (mm): | Α | 117  |
|------------------|---|------|
|                  | В | 88.8 |
|                  | С | 18.3 |
|                  | D | 13.6 |

Run Time: 15 hours (with VARTA alkaline battery)