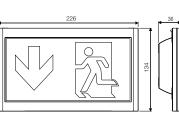

10012/10013 CG-S

74

₽

℗⋼

58

Please observe a distance of 10 mm above for mounting!

GuideLed 10011 CG-S

226