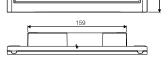

10012/10013 CG-S

74

₽

℗⋼

58

Please observe a distance of 10 mm above for mounting!

GuideLed 10011 CG-S

226