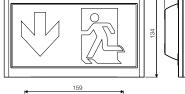

10012/10013 CG-S

74

₽

℗⋼

58

Please observe a distance of 10 mm above for mounting!

GuideLed 10011 CG-S

226